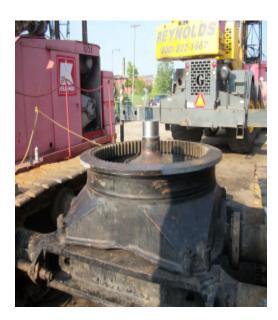

This repair was done outside and on site at the customer's place. The repair of the center pins consisted of rough machining approximately .060 per side. Preheating, weld build up one pass and post-weld treatment concluded by remachining. The picture on the right illustrates the center pin being remachined after the welding.