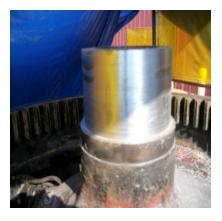

This repair was done outside and on site at the customer's place. The repair of the center pins consisted of rough machining approximately .060 per side. Preheating, weld build up one pass and post-weld treatment concluded by remachining. The picture on the right illustrates the center pin being remachined after the welding.

The finish product is in new condition and was repaired at about 10% of the replacement cost. The two center pins were finished in approximately one week, saving the customer costly down time.