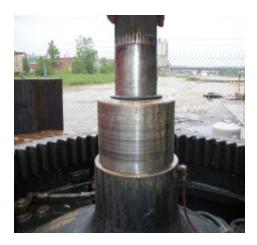

## On-Site Portable Machining

Crane House Center Pins

This picture was taken before we started the repair on one of two center pins. These pins were worn from many years of use. The repair consisted of building the material back up and then machining it back to size.