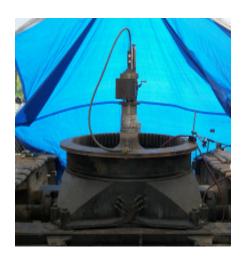

This repair was done outside and on site at the customer's place. The repair of the center pins consisted of rough machining approximately .060 per side. Preheating, weld build up one pass and post-weld treatment concluded by remachining. The picture on the right illustrates the center pin being remachined after the welding.